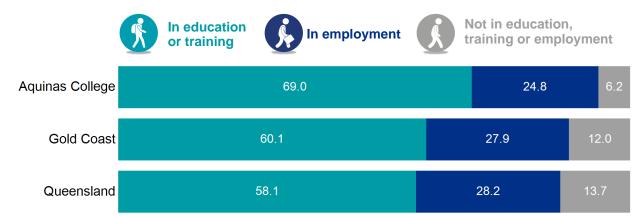

### Engagement in education, training or employment

**93.8%** engaged in education, training or employment

Of the 113 respondents, 69.0% continued in some recognised form of education and training. The most common study destination was bachelor degree.

A further 24.8% transitioned directly into paid employment and no further study.

**6.2%** not in education, training or employment

There were 6.2% of respondents not engaged in education, training or employment, with 2.7% seeking work.

### How does your school compare?