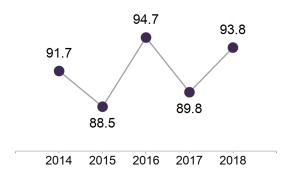

## Survey response rate

**57.7%** (113 out of 196 Year 12 completers)

Decreased by 21.0 percentage points since 2014.

Due to the low response rate, care should be taken interpreting these results.

#### Engagement in education, training or employment over time

Increased by 2.1 percentage points since 2014