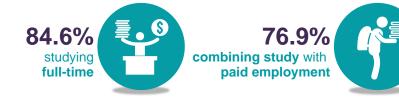

2.6   | 2      | 5.0   | 3      | 3.8   |
| The University of Queensland        | 1      | 2.6   | 2      | 5.0   | 3      | 3.8   |
| Bond University                     | 0      | 0.0   | 2      | 5.0   | 2      | 2.6   |
| Open Colleges                       | 0      | 0.0   | 2      | 5.0   | 2      | 2.6   |
| Other institution                   | 0      | 0.0   | 2      | 5.0   | 2      | 2.6   |
| Armed Forces                        | 1      | 2.6   | 0      | 0.0   | 1      | 1.3   |
| Dance/performing arts               | 1      | 2.6   | 0      | 0.0   | 1      | 1.3   |
| SAE (Qantm College)                 | 1      | 2.6   | 0      | 0.0   | 1      | 1.3   |
| Total                               | 38     | 100.0 | 40     | 100.0 | 78     | 100.0 |

## How are they studying?





# **Not in Education or Training**

There were **35** respondents who were not participating in further education or training at the time of the survey.



#### Main reason for not studying:

- 6 Undecided and considering options
- 5 Wanted a break from study
- 4 Looking for work/apprenticeship/traineeship
- 4 Don't feel ready for study at the moment
- 3 Health reasons
- 13 Other



# **Employment**

This section examines the labour market outcomes for Year 12 completers from Aquinas College.



**88** out of **113** Year 12 completers were in paid employment in 2018. This figure includes **28** who were only working and **60** who were both working and studying.

## What jobs are they doing?

### Occupation by sex

|                                           | Male Female |       | le