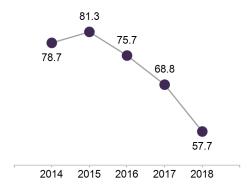

## Survey response rate

**57.7%** (113 out of 196 Year 12 completers)

Decreased by 21.0 percentage points since 2014.

Due to the low response rate, care should be taken interpreting these results.

#### Response rate over time