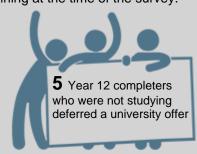

6.2% of respondents deferred a tertiary offer and are reported in their current post-school destination in this report.