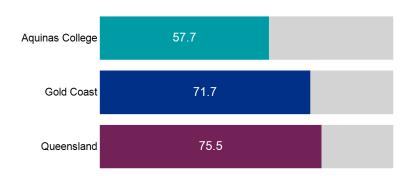

## Survey response rate

**57.7%** (113 out of 196 Year 12 completers)

Decreased by 21.0 percentage points since 2014.

Due to the low response rate, care should be taken interpreting these results.

#### School's response rate compared with region and state