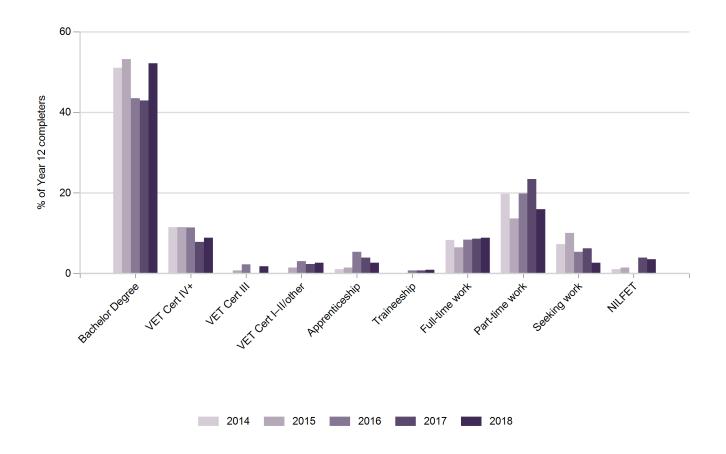

#### **Main Destinations over time**

| Main Destination           | 201 | 4     | 201 | 5     | 201 | 16    | 201 | 17    | 201 | 8     |
|----------------------------|-----|-------|-----|-------|-----|-------|-----|-------|-----|-------|
|                            | no. | %     |
| Bachelor Degree            | 49  | 51.0  | 74  | 53.2  | 57  | 43.5  | 55  | 43.0  | 59  | 52.2  |
| VET Certificate IV+        | 11  | 11.5  | 16  | 11.5  | 15  | 11.5  | 10  | 7.8   | 10  | 8.8   |
| VET Certificate III        | 0   | 0.0   | 1   | 0.7   | 3   | 2.3   | 0   | 0.0   | 2   | 1.8   |
| VET Certificate I–II/other | 0   | 0.0   | 2   | 1.4   | 4   | 3.1   | 3   | 2.3   | 3   | 2.7   |
| Apprenticeship             | 1   | 1.0   | 2   | 1.4   | 7   | 5.3   | 5   | 3.9   | 3   | 2.7   |
| Traineeship                | 0   | 0.0   | 0   | 0.0   | 1   | 0.8   | 1   | 0.8   | 1   | 0.9   |
| Full-time employment       | 8   | 8.3   | 9   | 6.5   | 11  | 8.4   | 11  | 8.6   | 10  | 8.8   |
| Part-time employment       | 19  | 19.8  | 19  | 13.7  | 26  | 19.8  | 30  | 23.4  | 18  | 15.9  |
| Seeking work               | 7   | 7.3   | 14  | 10.1  | 7   | 5.3   | 8   | 6.3   | 3   | 2.7   |
| NILFET                     | 1   | 1.0   | 2   | 1.4   | 0   | 0.0   | 5   | 3.9   | 4   | 3.5   |
|                            | 96  | 100.0 | 139 | 100.0 | 131 | 100.0 | 128 | 100.0 | 113 | 100.0 |