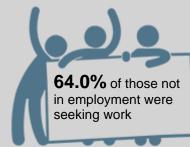

A further 24.8% transitioned directly into paid employment and no further study.

**6.2%** not in education, training or employment

There were 6.2% of respondents not engaged in education, training or employment, with 2.7% seeking work.