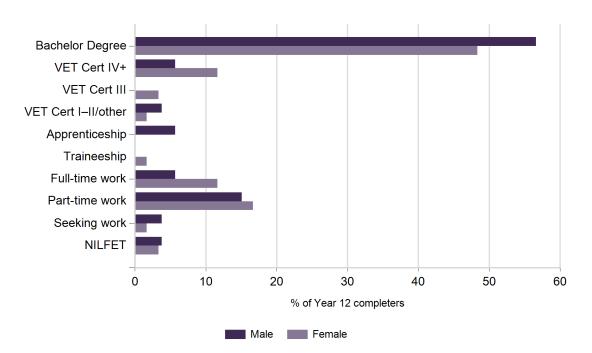

#### Main Destination by sex

| Main Destination           | Male   | ;     | Female |       |        | tal   |
|----------------------------|--------|-------|--------|-------|--------|-------|
|                            | number | %     | number | %     | number | %     |
| Bachelor Degree            | 30     | 56.6  | 29     | 48.3  | 59     | 52.2  |
| VET Certificate IV+        | 3      | 5.7   | 7      | 11.7  | 10     | 8.8   |
| VET Certificate III        | 0      | 0.0   | 2      | 3.3   | 2      | 1.8   |
| VET Certificate I–II/other | 2      | 3.8   | 1      | 1.7   | 3      | 2.7   |
| Apprenticeship             | 3      | 5.7   | 0      | 0.0   | 3      | 2.7   |
| Traineeship                | 0      | 0.0   | 1      | 1.7   | 1      | 0.9   |
| Full-time employment       | 3      | 5.7   | 7      | 11.7  | 10     | 8.8   |
| Part-time employment       | 8      | 15.1  | 10     | 16.7  | 18     | 15.9  |
| Seeking work               | 2      | 3.8   | 1      | 1.7   | 3      | 2.7   |
| NILFET                     | 2      | 3.8   | 2      | 3.3   | 4      | 3.5   |
| Total                      | 53     | 100.0 | 60     | 100.0 | 113    | 100.0 |